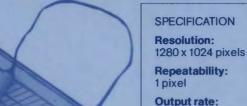

#### **SPECIFICATION**

Resolution:

Repeatability:

Output rate:

2000 co-ordinate pairs per sec.

Interface:

parallel Origin:

LH corner or selectable